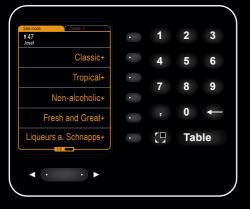

## **Multitower Facts**

Up to 625 cocktails

42 debits incl. juices and spirits

Max. 10 ingredients per cocktail

Group keys for quick service

Complete 10-digit keyboard

Direct table-side input

designed for extra profit

A few of the highlights include: the group keys, developed in-house; the vertically adjustable drip tray; and a recurrent reminder function for cleaning.

Up to 42 different ingredients (including soft drinks and spirits) can be directly measured out with the Multitower. This allows all 625 cocktails to be matched to the customer's wishes and also to create individual mixtures for regular customers. Ingredients such as Cola or Tonic can likewise be drawn from the dispenser or alternatively be drawn as credit from the LIBRA weighing drawer system.