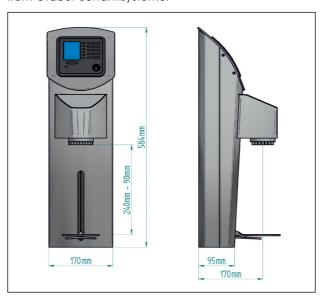

## **Multitower Facts**

Up to 625 cocktails

42 debits incl. juices and spirits

Max. 10 ingredients per cocktail

Group keys for quick service

Complete 10-digit keyboard

Direct table-side input

designed for extra profit