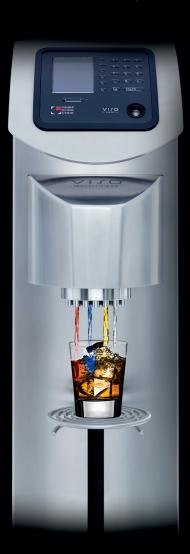

## Really impress your customers and your staff with the VISO Multitower!

Nothing convinces customers more than a perfectly mixed cocktail! They musn't be too sweet, too watery, too strong or too weak. The simple and intuitive operation of the VISO Multitower assists you and your staff, guaranteeing the best possible quality and consistency of your cocktails.

A few of the highlights include: the group keys, developed in-house; the vertically adjustable drip tray; and a recurrent reminder function for cleaning.

Up to 42 different ingredients (including soft drinks and spirits) can be directly measured out with the Multitower. This allows all 625 cocktails to be matched to the customer's wishes and also to create individual mixtures for regular customers. Ingredients such as Cola or Tonic can likewise be drawn from the dispenser or alternatively be drawn as credit from the LIBRA weighing drawer system.