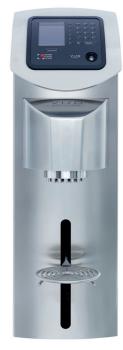

## Really impress your customers and your staff with the VISO Multitower!

Nothing convinces customers more than a perfectly mixed cocktail! They musn't be too sweet, too watery, too strong or too weak. The simple and intuitive operation of the VISO Multitower assists you and your staff, guaranteeing the best possible quality and consistency of your cocktails.

A few of the highlights include: the group keys, developed in-house; the vertically adjustable drip tray; and a recurrent reminder function for cleaning.

Up to 42 different ingredients (including soft drinks and spirits) can be directly measured out with the Multitower. This allows all 625 cocktails to be matched to the customer's wishes and also to create individual mixtures for regular customers. Ingredients such as Cola or Tonic can likewise be drawn from the dispenser or alternatively be drawn as credit from the LIBRA weighing drawer system.