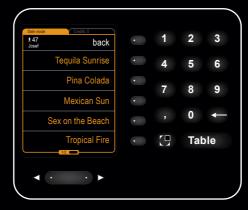

## CONVINCINGLY SIMPLE

Versatility of the highest standard.

Cocktail selection - Tropical group key

A few of the highlights include: the group keys, developed in-house; the vertically adjustable drip tray; and a recurrent reminder function for cleaning.

Up to 42 different ingredients (including soft drinks and spirits) can be directly measured out with the Multitower. This allows all 625 cocktails to be matched to the customer's wishes and also to create individual mixtures for regular customers. Ingredients such as Cola or Tonic can likewise be drawn from the dispenser or alternatively be drawn as credit from the LIBRA weighing drawer system.