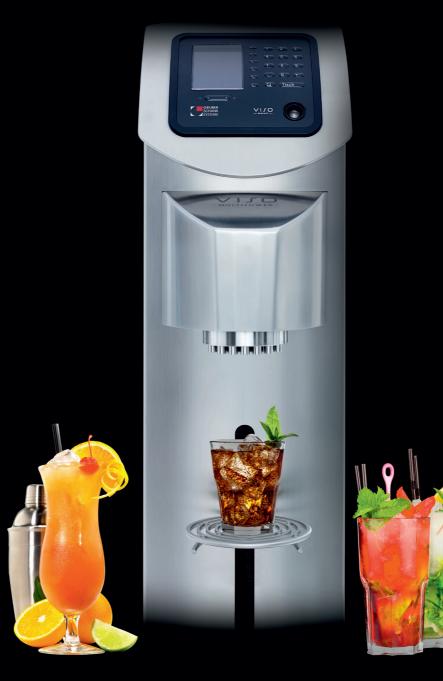

## Really impress your customers and your staff with the VISO Multitower!

Nothing convinces customers more than a perfectly mixed cocktail! They musn't be too sweet, too watery, too strong or too weak. The simple and intuitive operation of the VISO Multitower assists you and your staff, guaranteeing the best possible quality and consistency of your cocktails.

A few of the highlights include: the group keys, developed in-house; the vertically adjustable drip tray; and a recurrent reminder function for cleaning.

Up to 42 different ingredients (including soft drinks and spirits) can be directly measured out with the Multitower. This allows all 625 cocktails to be matched to the customer's wishes and also to create individual mixtures for regular customers. Ingredients such as Cola or Tonic can likewise be drawn from the dispenser or alternatively be drawn as credit from the LIBRA weighing drawer system.