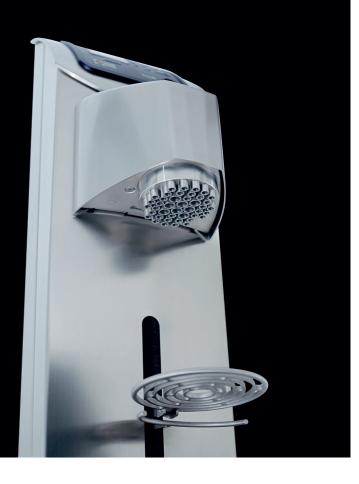

Of course the VISO Multitower can be used as an optional extension or in combination with all other products from Gruber Schanksysteme.

Vertically adjustable drip tray suitable for all standard cocktail glasses